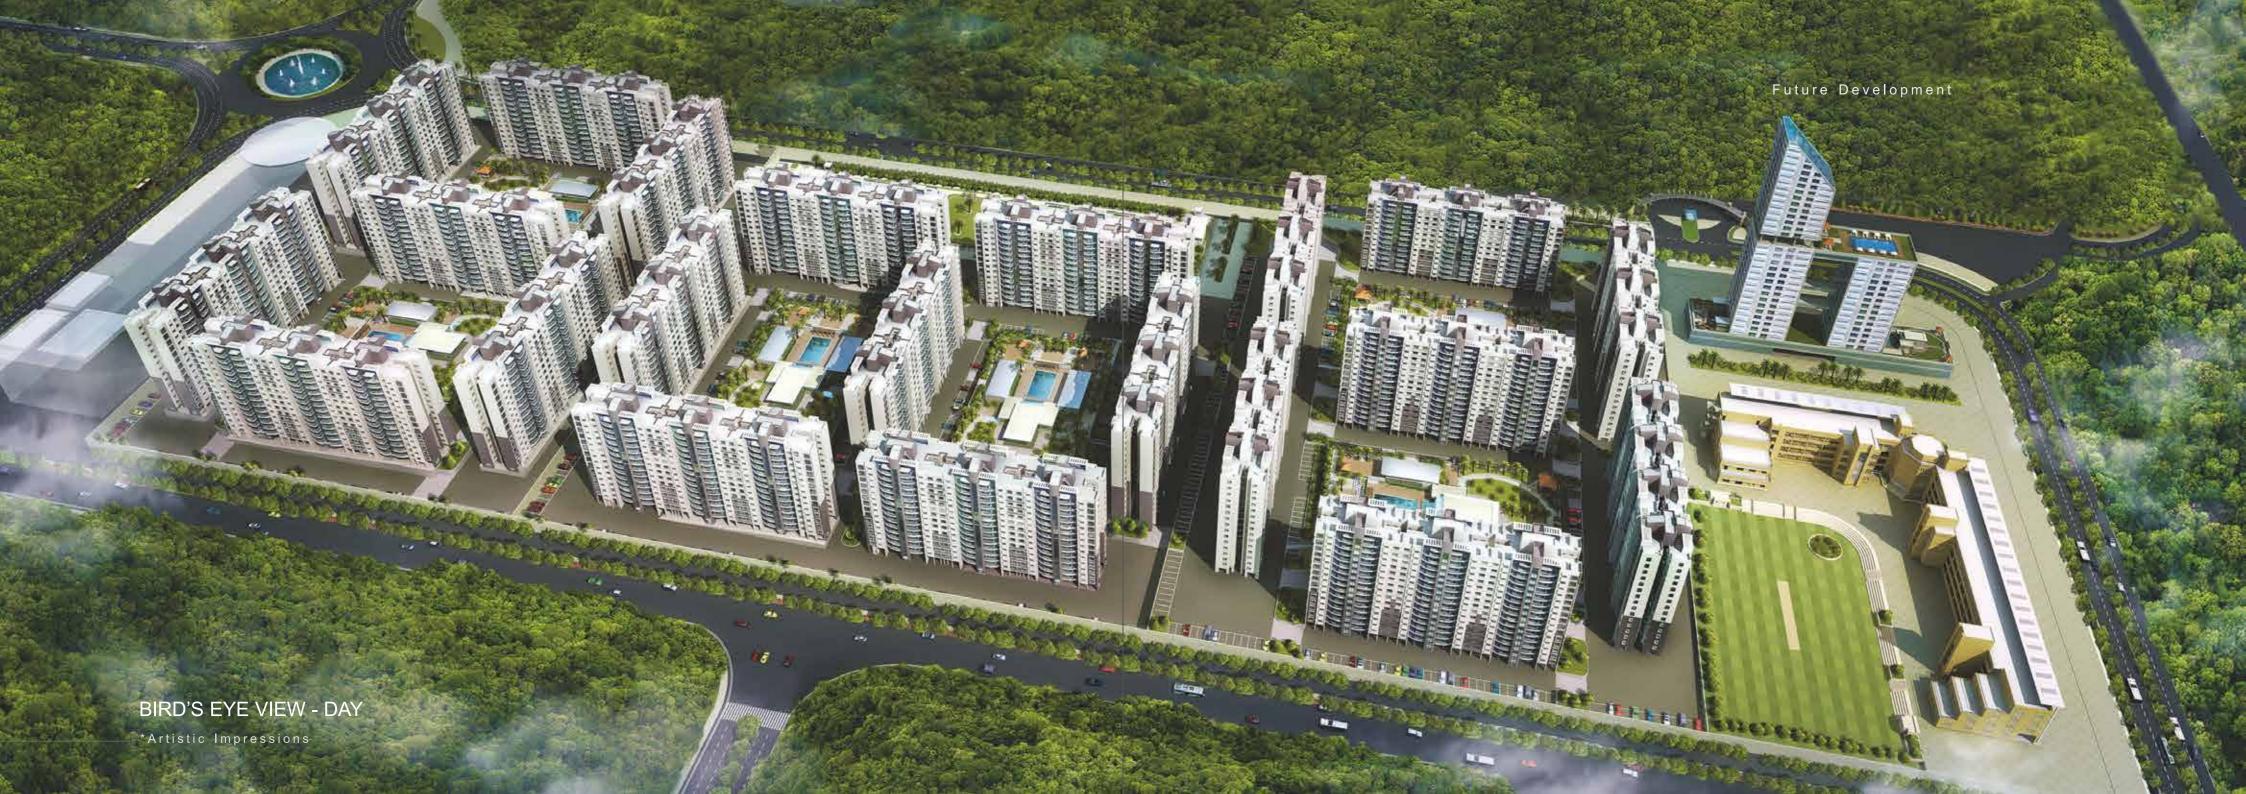

#### Smart Hub

- Smart 3 Circuit Switch
- Onetouch Smart Digital Door Lock integrated with Video Door Phone
- Onetouch Gas leak Detector
- Alexa Kit

Serenity is a high Rise Residential development. All our flats are well ventilated, as the south west wind pattern which ensures sufficient breeze throughout the day. Serenity will consist of 2 Podiums with 2 level car parking and amenities on podium.

#### PODIUM CLUBHOUSE

- Swimming Pool with Toddler Pool
- Gymnasium
- Multipurpose Hall for Parties and Functions
- Indoor Games : Table Tennis, Pool, Carrom Boards, etc
- Party Lawns
- Children's Play Area

MULTILEVEL COVERED CAR PARKING WITH CENTRAL LARGE PODIUM WITH RAISED AMENITY IN THE CENTER OF THE PROJECT

#### **COMMON AMENITIES**

- Lawn Tennis Court 3
- Children's Play Area with Rubber Matting
- Cricket Pitches 3
- Jogging and Cycling Track
- Basketball Court with Seating arena
- Seating in the Basketball Court
- Polyclinic
- Convenience Store