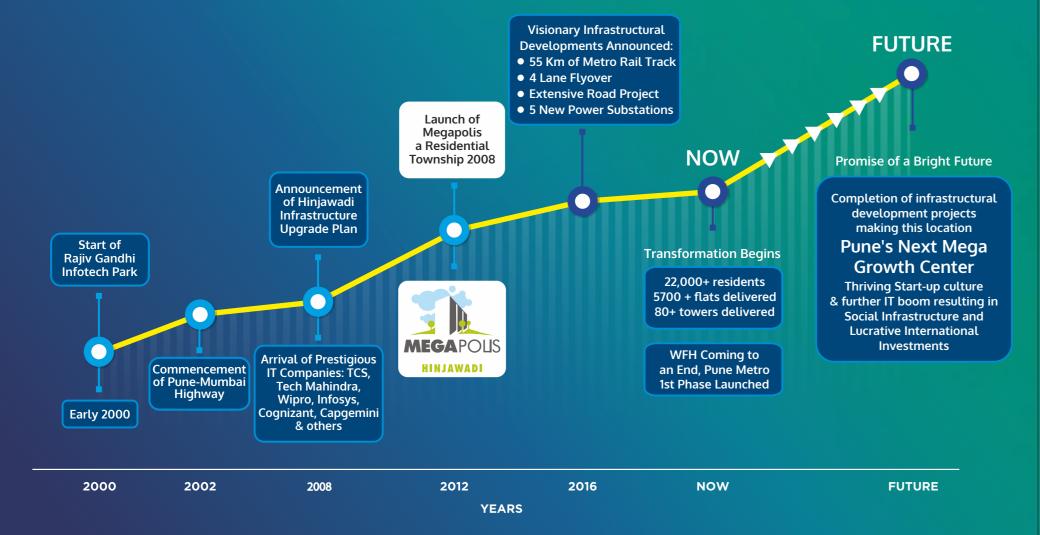

#### Hinjawadi, an epic growth story

Excellent connectivity and infrastructure have attracted global IT, ITES and MNC giants to Hinjawadi.

#### Pune Metro, a great value addition

Metro Line of the Pune Metro, which runs from Civil Court to Megapolis is the longest line. This 23.3 km line has total 23 elevated stations at prominent locations. The strategic advantage is greater for Megapolis residents, as the first station is Megapolis Circle.

#### Benefits of being in proximity to Megapolis Metro Station

- Availability of fast, affordable, safe transport to all age groups
- Better connectivity to all parts of the city
- High and fast value appreciation, being a Metro touch location
- Enhanced development around the Metro route and stations