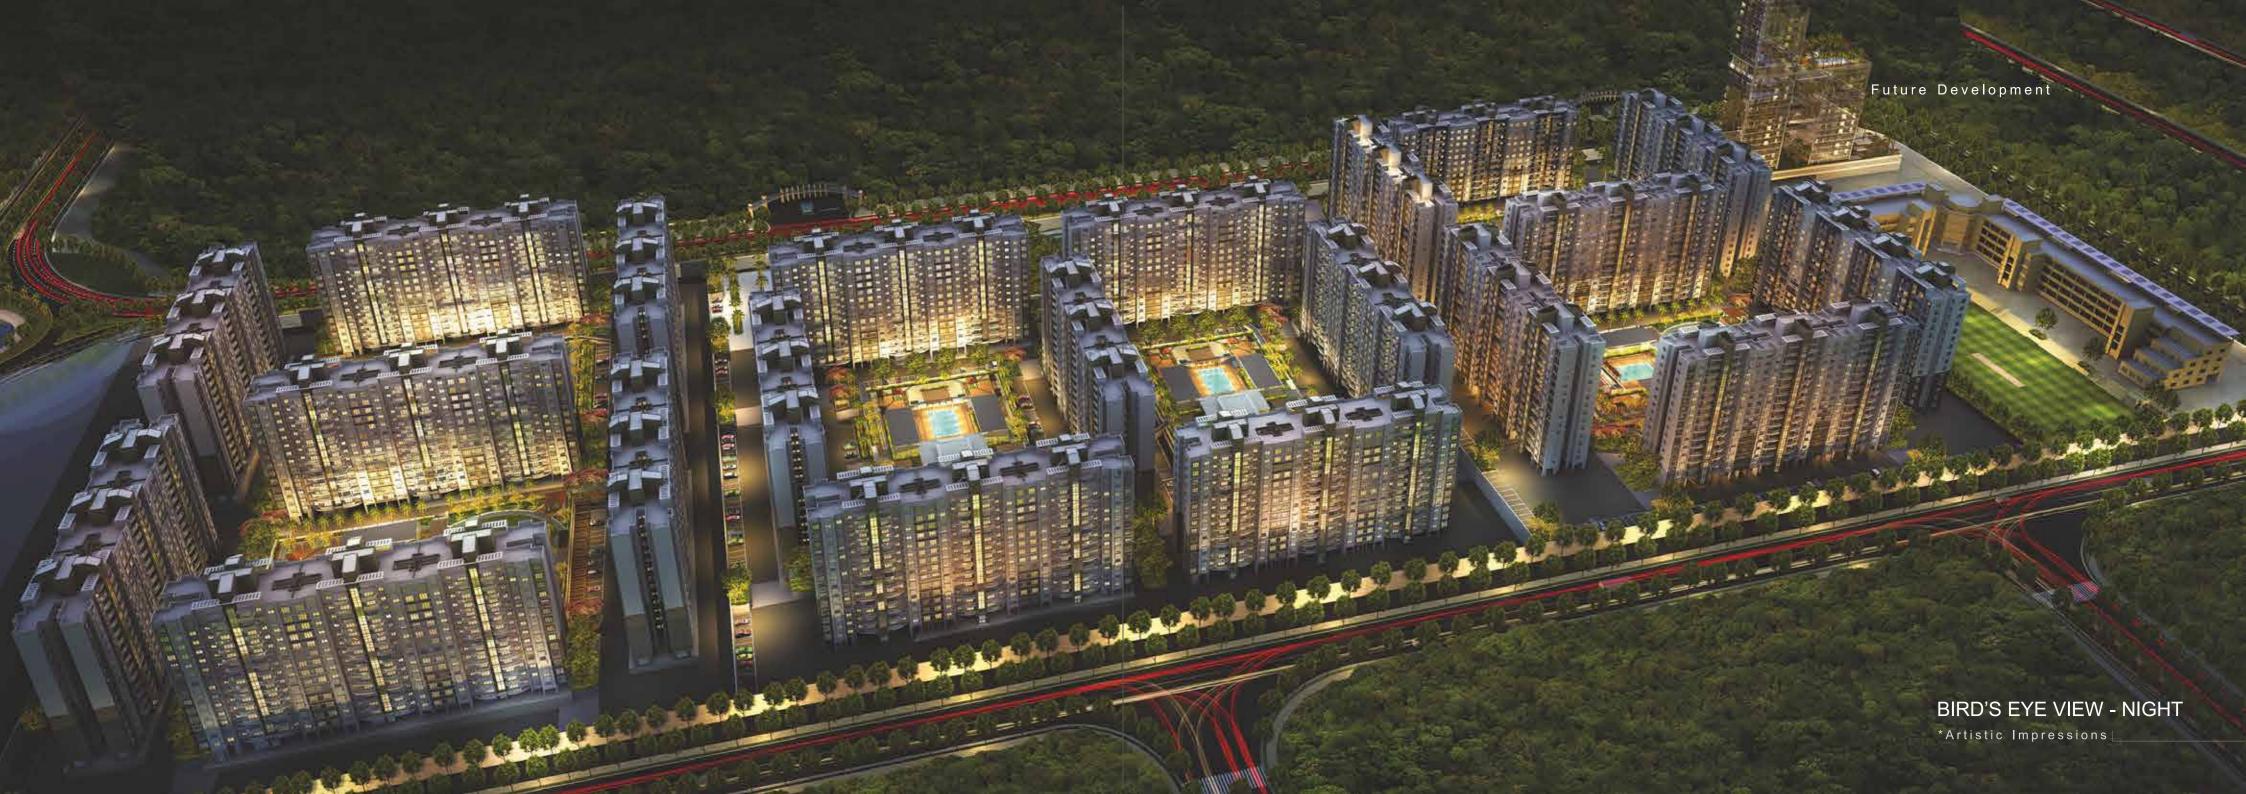

#### Smart Hub

- Smart 3 Circuit Switch
- Onetouch Smart Digital Door Lock integrated with Video Door Phone
- Onetouch Gas leak Detector
- Alexa Kit

Serenity is a high Rise Residential development. All our flats are well ventilated, as the south west wind pattern which ensures sufficient breeze throughout the day. Serenity will consist of 2 Podiums with 2 level car parking and amenities on podium.

#### PODIUM CLUBHOUSE

- Swimming Pool with Toddler Pool
- Gymnasium
- Multipurpose Hall for Parties and Functions
- Indoor Games : Table Tennis, Pool, Carrom Boards, etc
- Party Lawns
- Children's Play Area

MULTILEVEL COVERED CAR PARKING WITH CENTRAL LARGE PODIUM WITH RAISED AMENITY IN THE CENTER OF THE PROJECT

#### **COMMON AMENITIES**

- Lawn Tennis Court 3
- Children's Play Area with Rubber Matting
- Cricket Pitches 3
- Jogging and Cycling Track
- Basketball Court with Seating arena
- Seating in the Basketball Court
- Polyclinic
- Convenience Store