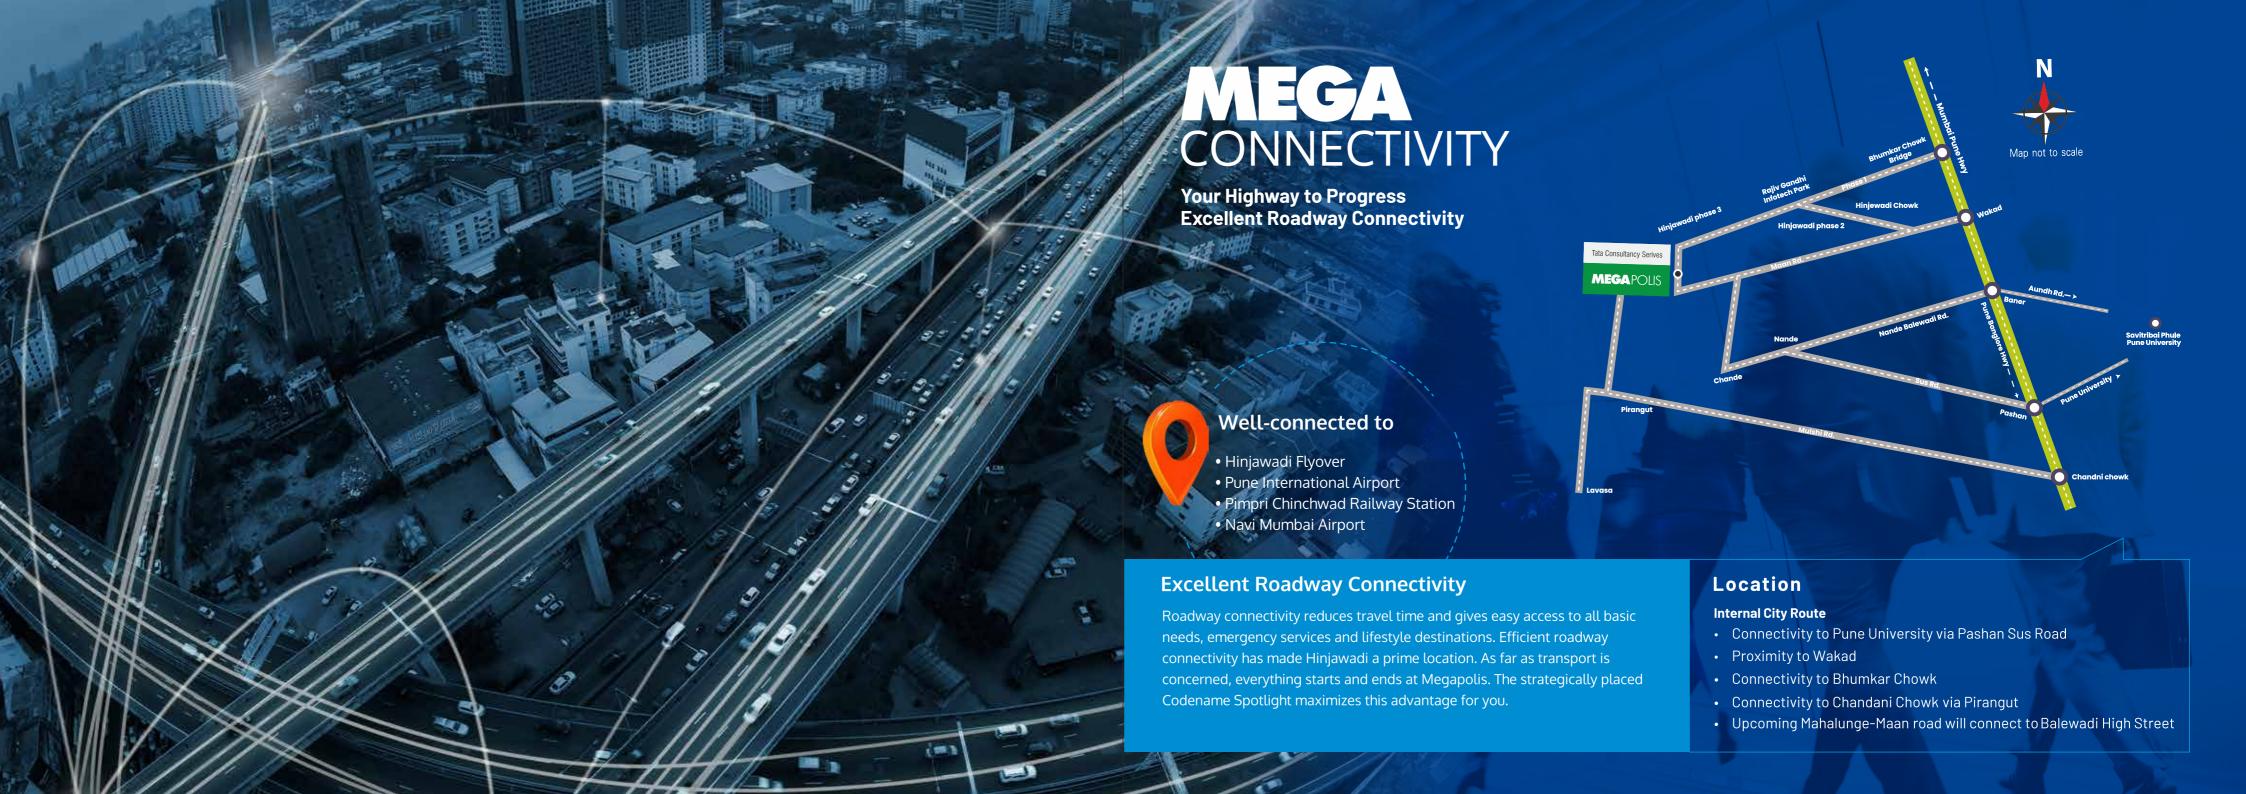

## MEGA CONNECTIVITY

#### Hinjawadi, an epic growth story

Excellent connectivity and infrastructure have attracted global IT, ITES and MNC giants to Hinjawadi.

#### Pune Metro, a great value addition

Metro Line of the Pune Metro, which runs from Civil Court to Megapolis is the longest line. This 23.3 km line has total 23 elevated stations at prominent locations. The strategic advantage is greater for Megapolis residents, as the first station is Megapolis Circle.

#### Benefits of being in proximity to Megapolis Metro Station

- Availability of fast, affordable, safe transport to all age groups
- Better connectivity to all parts of the city
- High and fast value appreciation, being a Metro touch location
- Enhanced development around the Metro route and stations